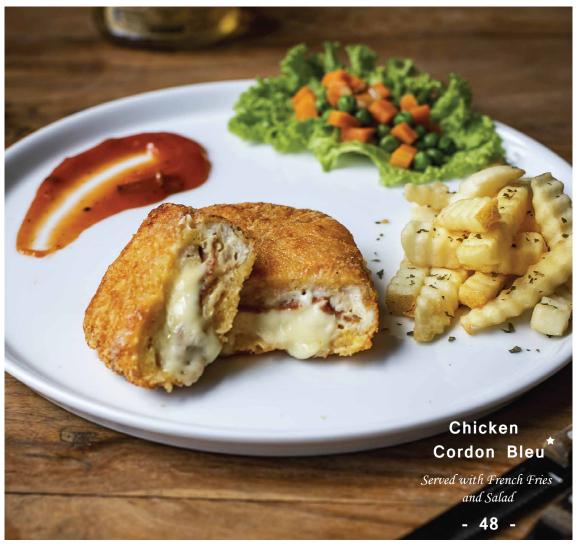

| Onion Rings           | 20 | Kentang Goreng  | 20 |
|-----------------------|----|-----------------|----|
| Chicken Wings 4 Pcs   | 28 | Sosis Bakar     | 26 |
| Chicken Nuggets 5 Pcs | 26 | Sosis & Kentang | 25 |
| Rissoles ★ 2 Pcs      | 20 |                 |    |