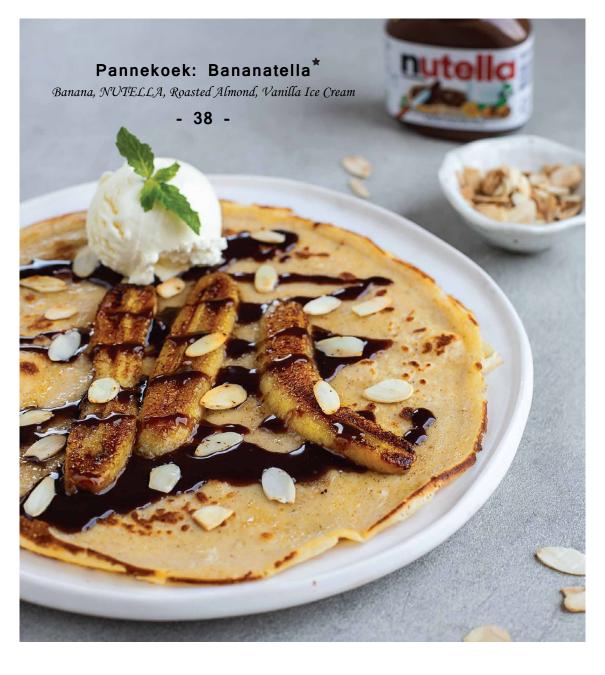

8

Fettucine Smoked Beef with Cream Sauce 32 Spaghetti Bolognese

32

Fish and Chips

Dory Served with Potatoes and Salad

45

Pannekoek: Banana Classic

Banana, Caramel Butterscotch Sauce, Lemon