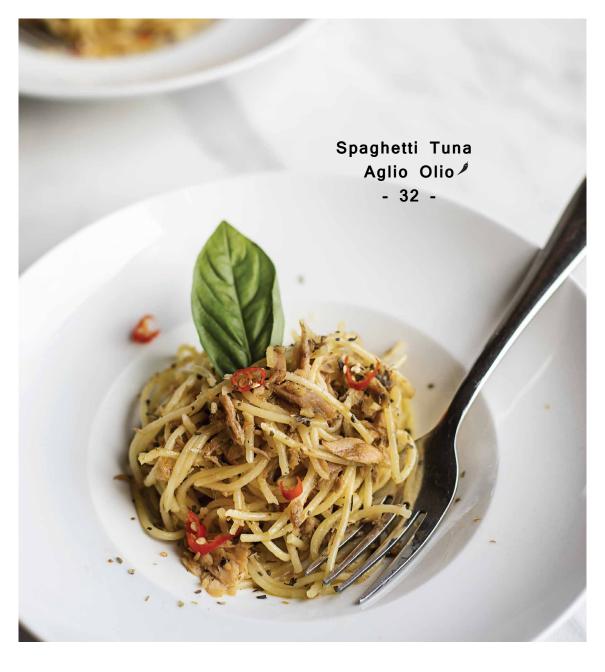

8

Fettucine Smoked Beef with Cream Sauce 32 Spaghetti Bolognese

32

Fish and Chips

Dory Served with Potatoes and Salad

45

Pannekoek: Banana Classic

Banana, Caramel Butterscotch Sauce, Lemon